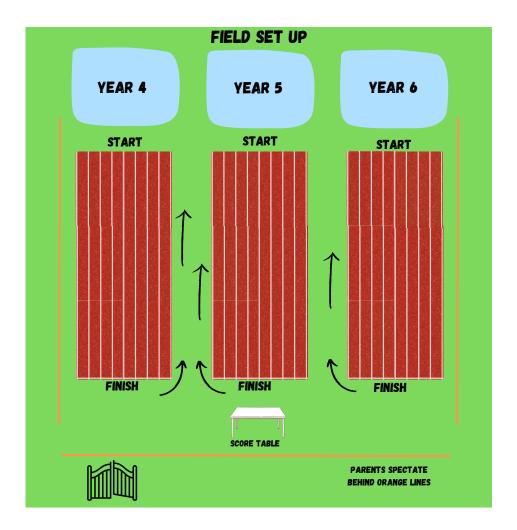

## YEAR 4, 5 AND 6 SPORTS DAY

Wednesday 5th June 2024

Manning Road Field

I:15pm - 2:45pm

Races:

Sprint

Egg and Spoon

Bean bag shuttle

## Rules for spectators:

Please do not go inside the cordoned off area at any time.

At the end of Sports Day, please allow all children to be led back to school first to ensure a safe return to their classroom. All children must be collected from the classroom and not taken directly from the school field.