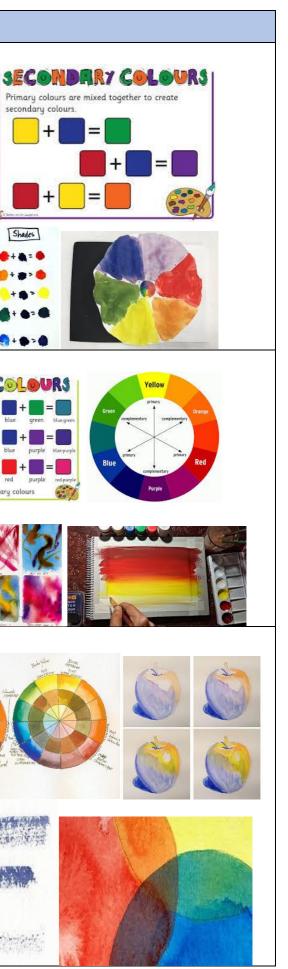

| -                 |                            |                                                                                                                                                                                                                                                                                                                                            |                                                                                                                                                                                                                                                                                                                                                                                                                                                                                                                                                                                                                                                                                                                                                                                                                                                                                                                                                                                                                                                                                                                                                                                                                                                                                                                                                                                                                                                                                                                                                                                                                                                                                                                                                                                                                                                                                                                                                                                                                                                                                                                                |
|-------------------|----------------------------|--------------------------------------------------------------------------------------------------------------------------------------------------------------------------------------------------------------------------------------------------------------------------------------------------------------------------------------------|--------------------------------------------------------------------------------------------------------------------------------------------------------------------------------------------------------------------------------------------------------------------------------------------------------------------------------------------------------------------------------------------------------------------------------------------------------------------------------------------------------------------------------------------------------------------------------------------------------------------------------------------------------------------------------------------------------------------------------------------------------------------------------------------------------------------------------------------------------------------------------------------------------------------------------------------------------------------------------------------------------------------------------------------------------------------------------------------------------------------------------------------------------------------------------------------------------------------------------------------------------------------------------------------------------------------------------------------------------------------------------------------------------------------------------------------------------------------------------------------------------------------------------------------------------------------------------------------------------------------------------------------------------------------------------------------------------------------------------------------------------------------------------------------------------------------------------------------------------------------------------------------------------------------------------------------------------------------------------------------------------------------------------------------------------------------------------------------------------------------------------|
|                   | Key Vocabulary             |                                                                                                                                                                                                                                                                                                                                            | Skills and Technique                                                                                                                                                                                                                                                                                                                                                                                                                                                                                                                                                                                                                                                                                                                                                                                                                                                                                                                                                                                                                                                                                                                                                                                                                                                                                                                                                                                                                                                                                                                                                                                                                                                                                                                                                                                                                                                                                                                                                                                                                                                                                                           |
| Key Stage I       | Vocabulary                 | Definition                                                                                                                                                                                                                                                                                                                                 | PRIMARY COLOURS                                                                                                                                                                                                                                                                                                                                                                                                                                                                                                                                                                                                                                                                                                                                                                                                                                                                                                                                                                                                                                                                                                                                                                                                                                                                                                                                                                                                                                                                                                                                                                                                                                                                                                                                                                                                                                                                                                                                                                                                                                                                                                                |
|                   | Primary colour             | Colours which cannot be created by mixing other colours together. The three primary colours are: red, yellow and blue.                                                                                                                                                                                                                     | These are colours that cannot be created by mixing other colours. They are colours in their own right.                                                                                                                                                                                                                                                                                                                                                                                                                                                                                                                                                                                                                                                                                                                                                                                                                                                                                                                                                                                                                                                                                                                                                                                                                                                                                                                                                                                                                                                                                                                                                                                                                                                                                                                                                                                                                                                                                                                                                                                                                         |
|                   | Secondary Colour           | Primary colours are mixed together to create secondary colours.                                                                                                                                                                                                                                                                            | red yellow blue                                                                                                                                                                                                                                                                                                                                                                                                                                                                                                                                                                                                                                                                                                                                                                                                                                                                                                                                                                                                                                                                                                                                                                                                                                                                                                                                                                                                                                                                                                                                                                                                                                                                                                                                                                                                                                                                                                                                                                                                                                                                                                                |
|                   | Shade                      | Any pure hue with black added. The colour remains the same only darker.                                                                                                                                                                                                                                                                    | The three primary colours are red,                                                                                                                                                                                                                                                                                                                                                                                                                                                                                                                                                                                                                                                                                                                                                                                                                                                                                                                                                                                                                                                                                                                                                                                                                                                                                                                                                                                                                                                                                                                                                                                                                                                                                                                                                                                                                                                                                                                                                                                                                                                                                             |
|                   | Colour Wash                | Paint thinned out (usually with water) with glaze to create a subtle wash of colour.                                                                                                                                                                                                                                                       | Tints                                                                                                                                                                                                                                                                                                                                                                                                                                                                                                                                                                                                                                                                                                                                                                                                                                                                                                                                                                                                                                                                                                                                                                                                                                                                                                                                                                                                                                                                                                                                                                                                                                                                                                                                                                                                                                                                                                                                                                                                                                                                                                                          |
|                   | Tone                       | The colour remains the same only less vibrant and can range from very light to very dark.                                                                                                                                                                                                                                                  |                                                                                                                                                                                                                                                                                                                                                                                                                                                                                                                                                                                                                                                                                                                                                                                                                                                                                                                                                                                                                                                                                                                                                                                                                                                                                                                                                                                                                                                                                                                                                                                                                                                                                                                                                                                                                                                                                                                                                                                                                                                                                                                                |
|                   |                            |                                                                                                                                                                                                                                                                                                                                            |                                                                                                                                                                                                                                                                                                                                                                                                                                                                                                                                                                                                                                                                                                                                                                                                                                                                                                                                                                                                                                                                                                                                                                                                                                                                                                                                                                                                                                                                                                                                                                                                                                                                                                                                                                                                                                                                                                                                                                                                                                                                                                                                |
| Lower Key Stage 2 | Vocabulary                 | Definition                                                                                                                                                                                                                                                                                                                                 | TERTIRRY                                                                                                                                                                                                                                                                                                                                                                                                                                                                                                                                                                                                                                                                                                                                                                                                                                                                                                                                                                                                                                                                                                                                                                                                                                                                                                                                                                                                                                                                                                                                                                                                                                                                                                                                                                                                                                                                                                                                                                                                                                                                                                                       |
|                   | Opaque                     | A <b>paint</b> colour is said to be <b>opaque</b> when it hides what's underneath it. When you can't see any or                                                                                                                                                                                                                            | red brange redeninge                                                                                                                                                                                                                                                                                                                                                                                                                                                                                                                                                                                                                                                                                                                                                                                                                                                                                                                                                                                                                                                                                                                                                                                                                                                                                                                                                                                                                                                                                                                                                                                                                                                                                                                                                                                                                                                                                                                                                                                                                                                                                                           |
|                   |                            | much of what's beneath the color, it is an <b>opaque paint</b> . If you can see an underpainting, then that <b>paint</b> is just the opposite of <b>opaque</b> , it is transparent.                                                                                                                                                        | HUE + = = + = + = = + + = = + + = = + + = = + + + = = + + + = = + + + + = + + + + + + + + + + + + + + + + + + + +                                                                                                                                                                                                                                                                                                                                                                                                                                                                                                                                                                                                                                                                                                                                                                                                                                                                                                                                                                                                                                                                                                                                                                                                                                                                                                                                                                                                                                                                                                                                                                                                                                                                                                                                                                                                                                                                                                                                                                                                              |
|                   | Tint                       | Any hue with white added. The colour remains the same only lighter.                                                                                                                                                                                                                                                                        | gellow green yrilowgreen<br>There are 6 ter                                                                                                                                                                                                                                                                                                                                                                                                                                                                                                                                                                                                                                                                                                                                                                                                                                                                                                                                                                                                                                                                                                                                                                                                                                                                                                                                                                                                                                                                                                                                                                                                                                                                                                                                                                                                                                                                                                                                                                                                                                                                                    |
|                   | Background                 | The <b>middleground</b> is the space within a composition between the <b>foreground</b> and the <b>background</b> . In                                                                                                                                                                                                                     | entrative entration and and and                                                                                                                                                                                                                                                                                                                                                                                                                                                                                                                                                                                                                                                                                                                                                                                                                                                                                                                                                                                                                                                                                                                                                                                                                                                                                                                                                                                                                                                                                                                                                                                                                                                                                                                                                                                                                                                                                                                                                                                                                                                                                                |
|                   | Foreground<br>Middleground | the shot composition above, it is the yellow-outlined space, which you can see juxtaposed against the red <b>foreground</b> (the obstructive bars) and the out-of-focus <b>background</b>                                                                                                                                                  |                                                                                                                                                                                                                                                                                                                                                                                                                                                                                                                                                                                                                                                                                                                                                                                                                                                                                                                                                                                                                                                                                                                                                                                                                                                                                                                                                                                                                                                                                                                                                                                                                                                                                                                                                                                                                                                                                                                                                                                                                                                                                                                                |
|                   |                            |                                                                                                                                                                                                                                                                                                                                            | Stippling                                                                                                                                                                                                                                                                                                                                                                                                                                                                                                                                                                                                                                                                                                                                                                                                                                                                                                                                                                                                                                                                                                                                                                                                                                                                                                                                                                                                                                                                                                                                                                                                                                                                                                                                                                                                                                                                                                                                                                                                                                                                                                                      |
| Upper Key Stage 2 | Vocabulary                 | The Definition                                                                                                                                                                                                                                                                                                                             | and the set of the set |
|                   | Stippled                   | <b>Stippling</b> is the creation of a pattern simulating varying degrees of solidity or shading by using small dots.<br>Such a pattern may occur in nature and these effects are frequently emulated by artists                                                                                                                            | TINT COLORS NAITE                                                                                                                                                                                                                                                                                                                                                                                                                                                                                                                                                                                                                                                                                                                                                                                                                                                                                                                                                                                                                                                                                                                                                                                                                                                                                                                                                                                                                                                                                                                                                                                                                                                                                                                                                                                                                                                                                                                                                                                                                                                                                                              |
|                   | Composition                | In the visual <b>arts, composition</b> is the placement or arrangement of visual elements or 'ingredients' in a work of <b>art</b> . It can also be thought of as the organization of the elements of <b>art</b> according to the principles of <b>art</b> .                                                                               | SHADE OF THE COUR                                                                                                                                                                                                                                                                                                                                                                                                                                                                                                                                                                                                                                                                                                                                                                                                                                                                                                                                                                                                                                                                                                                                                                                                                                                                                                                                                                                                                                                                                                                                                                                                                                                                                                                                                                                                                                                                                                                                                                                                                                                                                                              |
|                   | Arrangement                | The term composition means 'putting together' and can apply to any work of <b>art</b> .                                                                                                                                                                                                                                                    | Painting Techniques                                                                                                                                                                                                                                                                                                                                                                                                                                                                                                                                                                                                                                                                                                                                                                                                                                                                                                                                                                                                                                                                                                                                                                                                                                                                                                                                                                                                                                                                                                                                                                                                                                                                                                                                                                                                                                                                                                                                                                                                                                                                                                            |
|                   | Complimentary              | In colour theory <b>complementary</b> colours appear opposite each other on colour models such as the colour wheel So the <b>complementary</b> of red is green (a mix of yellow and blue); the <b>complementary</b> of blue is orange (a mix of red and yellow); and the <b>complementary</b> of yellow is violet (a mix of red and blue). | Bab se steep Spielter<br>Did y brash<br>Did y brash<br>Spielter<br>Did y brash<br>Spielter                                                                                                                                                                                                                                                                                                                                                                                                                                                                                                                                                                                                                                                                                                                                                                                                                                                                                                                                                                                                                                                                                                                                                                                                                                                                                                                                                                                                                                                                                                                                                                                                                                                                                                                                                                                                                                                                                                                                                                                                                                     |
|                   |                            |                                                                                                                                                                                                                                                                                                                                            | Suirs<br>Haloling thick & Nich                                                                                                                                                                                                                                                                                                                                                                                                                                                                                                                                                                                                                                                                                                                                                                                                                                                                                                                                                                                                                                                                                                                                                                                                                                                                                                                                                                                                                                                                                                                                                                                                                                                                                                                                                                                                                                                                                                                                                                                                                                                                                                 |
|                   |                            |                                                                                                                                                                                                                                                                                                                                            | Status alia Dr. Bindina                                                                                                                                                                                                                                                                                                                                                                                                                                                                                                                                                                                                                                                                                                                                                                                                                                                                                                                                                                                                                                                                                                                                                                                                                                                                                                                                                                                                                                                                                                                                                                                                                                                                                                                                                                                                                                                                                                                                                                                                                                                                                                        |